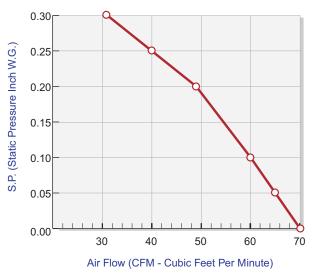

**FAN DATA** 

| MODEL   | MOTOR 120 VAC 60 Hz |      |       | CUBIC FEET PER MINUTE |      |      |      |      |      |      |
|---------|---------------------|------|-------|-----------------------|------|------|------|------|------|------|
|         | RPM                 | AMPS | WATTS | S.P                   | 0.00 | 0.05 | 0.10 | 0.20 | 0.25 | 0.30 |
| QB-80LT | 1080                | 0.40 | 31.5  | CFM                   | 70   | 65   | 60   | 49   | 40   | 31   |