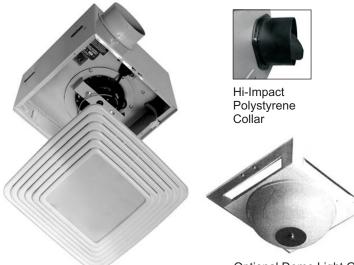

#### Optional Dome Light Grille

# Standard:

- Plastic snap-in light grille
- Metal collar with neoprene damper
- Mounting brackets

# **Optional:**

- Variable speed control
- Dome light aluminum grille
- Aluminum backdraft damper
- Hi-Impact Polystyrene Collar

Reversomatic Manufacturing Ltd. 790 Rowntree Dairy Road, Woodbridge, ON Canada L4L 5V3 • Tel: 905-851-6701 • Fax: 905-851-8376 www.reversomatic.com • info@reversomatic.com