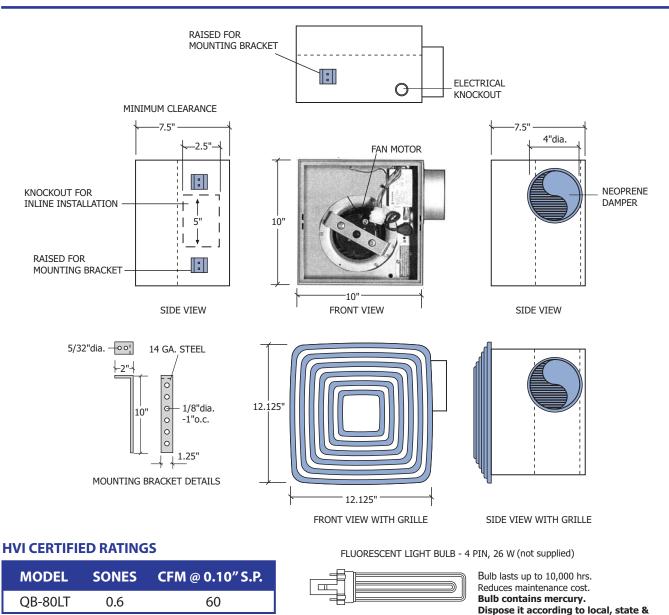

## **QB-80LT FAN DATA**

**FAN DATA** 

| MODEL   | MOTOR 120 VAC 60 Hz |      |       | CUBIC FEET PER MINUTE |      |      |      |      |      |      |
|---------|---------------------|------|-------|-----------------------|------|------|------|------|------|------|
|         | RPM                 | AMPS | WATTS | S.P                   | 0.00 | 0.05 | 0.10 | 0.20 | 0.25 | 0.30 |
| QB-80LT | 1080                | 0.40 | 31.5  | CFM                   | 70   | 65   | 60   | 49   | 40   | 31   |